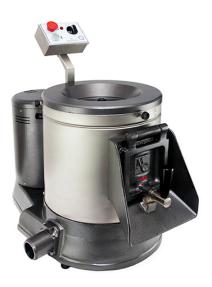

## STAINLESS STEEL POTATO PEELER 9 KG, SINGLE-PHASE MC 9 MN

Ref: 0703.49.007 Magnus

\* Maximum height with control tower

Structure made of stainless steel AISI 304. With Ø 200 window in the upper part. Equipped with a control tower removable for higher durability of the command switches; timer 0-15 minutes; chamber walls with abrasive has an easy replacement system. Safety system. Easy use and maintenance Complies with current CE norms. Support not included.

## FEATURES

| Dimensions (WDH) | 480x710x490 (700)* mm |
|------------------|-----------------------|
| Power            | 0.37 kW               |
| Power supply     | 230V/1/50 Hz          |
| Capacity         | 9 kg                  |
| Speed            | 1370 rpm              |
| Drain outlet     | Ø 46 mm               |
| Weight           | 48 kg                 |