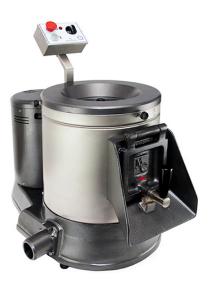

## STAINLESS STEEL POTATO PEELER 9 KG, THREE-PHASE MC 9 TR

Ref: 0703.49.008 Magnus

\* Maximum height with control tower

Structure made of stainless steel AISI 304. With Ø 200 window in the upper part. Equipped with a control tower removable for higher durability of the command switches; timer 0-15 minutes; chamber walls with abrasive has an easy replacement system. Safety system. Easy use and maintenance Complies with current CE norms. Support not included.

## FEATURES

| Dimensions (WDH)     | 480x710x490 (700)* mm |
|----------------------|-----------------------|
| Power                | 0.37 kW               |
| Power supply         | 400V/3/50 Hz          |
| Capacity             | 9 kg                  |
| Speed                | 1370 rpm              |
| Drain outlet         | Ø 46 mm               |
| Weight               | 48 kg                 |
| Packaging dimensions | 520x800x900 mm        |
| Gross weight         | 58 kg                 |