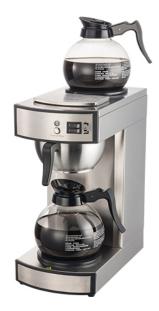

## COFFEE BREWER WITH GLASS JUGS - LLENADO AUTOMÁTICO F200

Ref: 6.0.145.0004 Fiamma

Stainless steel structure. Ergonomic filter holder (Ø 90 mm), made of stainless steel and equipped with athermic handle. Safety device that prevents dry heating. ABS feet. With water connection 3/4?. Included 2 glass jugs of 1.8 l.