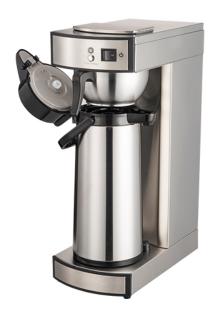

## COFFEE BREWER FOR STAINLESS STEEL THERMOS JUGS - AUTOMATIC FILLING T200

Ref: 6.0.145.0009 Fiamma

Stainless steel structure.

Ergonomic filter holder ( $\emptyset$  90 mm), made of stainless steel and equipped with athermic handle.

Safety device that prevents dry heating.

ABS feet.

With water connection 3/4?.

Included 1 stainless steel thermo jug of 2.2 l.

| FEATURES                          |                     |
|-----------------------------------|---------------------|
| Dimensions (WDH)                  | 196x360x563 mm      |
| Power                             | 1.739 - 2.069 kW    |
| Power supply                      | 230V/1/50-60 Hz     |
| Capacity                          | ± 5 (1 thermo) min. |
| Boiler in stainless steel         | 0.3 l               |
| Maximum water pressure (min/max.) | 1.3 / 6.2 bar       |
| Weight                            | 8.4 kg              |