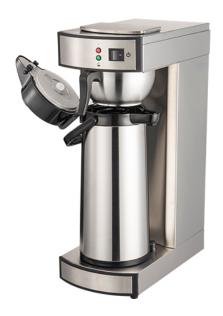

## COFFEE BREWER FOR STAINLESS STEEL THERMOS JUGS - MANUAL FILLING T100

Ref: 6.0.145.0008 Fiamma

\* Tank

Stainless steel structure.

Ergonomic filter holder ( $\emptyset$  90 mm), made of stainless steel and equipped with athermic handle.

Safety device that prevents dry heating.

ABS feet.

Included 1 stainless steel thermo jug of 2.2 l.

| FEATURES                  |                     |
|---------------------------|---------------------|
| Dimensions (WDH)          | 196x360x563 mm      |
| Power                     | 1.739 - 2.069 kW    |
| Power supply              | 230V/1/50-60 Hz     |
| Capacity                  | ± 5 (1 thermo) min. |
| Boiler in stainless steel | 0.3 l               |
| Manual filling (2 I) *    | Yes                 |
| Weight                    | 8.4 kg              |
| Gross weight              | 10 kg               |