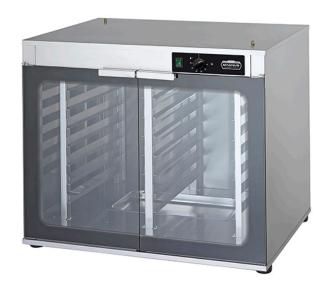

## PROOFER, 8X GN1/1 OR 600X400 MM TRAYS/GRIDS CL 8+8 GN/EN

Ref: 1025.810.003 Magnus

Outer and inner structure in stainless steel.

Drip tray for condensation liquids.

Doors in shatter-proof glass.

Adjustable temperature from +30 to +60 °C.

It is possible to use 600x400mm or GN1/1 trays depending on where the guides are fitted.

| FEATURES                |                        |
|-------------------------|------------------------|
| Dimensions (WDH)        | 995x795x834 mm         |
| Power                   | 2 kW                   |
| Power supply            | 230V/1/50Hz            |
| Capacity                | 8x GN1/1 or 600x400 mm |
| Distance between guides | 75 mm                  |
| Weight                  | 95 kg                  |
| Packaging dimensions    | 85x103x110 mm          |
| Gross weight            | 91 kg                  |