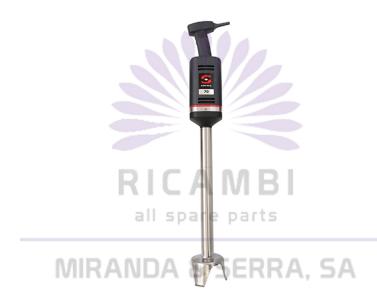

## HAND MIXER, FIXED SPEED WITH ARM OF 540 MM XM-71

Ref: 0705.10.034 Sammic

Suitable to work with maximum comfort in recipients of up to 200 litres of capacity.

Variable speed motor block.

Click-on-arm: detachable arm with quick and safe locking. Tri-blade, professional, made of tempered steel and equipped with a long lasting cutting edge.

Hood designed to avoid splashes during work.

| FEATURES             |                 |
|----------------------|-----------------|
| Blade guard          | Ø 123.3 mm      |
| Mixer arm            | 540 mm          |
| Total length         | 880 mm          |
| Fixed speed          | 12000 rpm       |
| Power                | 0.75 kW         |
| Power supply         | 230V/1/50-60 Hz |
| Packaging dimensions | 692x310x130 mm  |
| Gross weight         | 6,13 kg         |