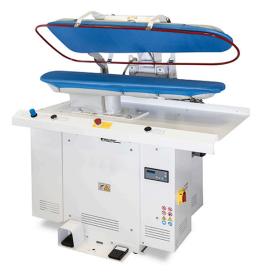

## IRONING PRESS WITH PNEUMATIC OPERATION, IRONING BOARD 1190X360 MM MARTE

Ref: 0914.468.012A Magnus

Includes steam heated bucks, vacuum lower buck and hands protection. Head closing by two push-buttons. Provided with 24 I boiler with doble heating element (9 kW + 9 kW) and 24 I compressor.

Note: The displayed image includes optionals iron and stainless steel arm.

## FEATURES

| Dimensions (WDH)                     | 1400x1200x1600 mm |
|--------------------------------------|-------------------|
| Vacuum motor power                   | 0.5 HP            |
| Power supply                         | 400V/3/50 Hz      |
| Operating air pressure               | 6 bar             |
| Operating steam pressure             | 44352 bar         |
| Average steam consumption (to 5 bar) | 15-20 kg/h        |
| Vacuum outlet                        | 100 mm            |
| Steam entrance connection            | 3/8[?]            |
| Steam exhaust connection             | 3/8?              |
| Weight                               | 200 kg            |