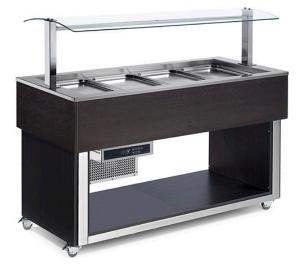

## BUFFET WITH STATIC COOLING, 4X GN 1/1 ES-GREEN PLUS 4W

## Ref: 0135.392.095A Magnus

Structure in chrome-plated frame on wheels, timber cladding, glass hood and LED energy-saving lighting.

As standard, this model is supplied in Wenge colour. Upon request, it can be supplied in brown and other RAL colours. Tanks have rounded bottom for complete hygiene and drain pipe on diamond-cut bottom to better permit water drainage and water tap.

Tank units accommodate GN pans 200mm high. Pan lie on s/s support inside the tank 25mm lower from the top in order to allow good conservation also to food surface.

Digital control panel on the underside.

R-290 refrigerant.

Pans not included.

| FEATURES                           |                        |
|------------------------------------|------------------------|
| Dimensions (WDH)                   | 1494x650x1288 mm       |
| Power                              | 0.274 kW               |
| Power supply                       | 230V/1/50-60 Hz        |
| Pan capacity                       | 4x GN1/1               |
|                                    |                        |
| Internal tank depth                | 250 mm                 |
| Internal tank depth<br>Temperature | 250 mm<br>+ 4 / + 8 °C |
|                                    |                        |
| Temperature                        | + 4 / + 8 °C           |