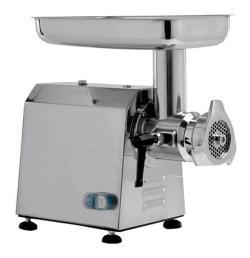

## MEAT MINCER 300 KG/H TI 22 TR CE

Ref: 0620.19.013 Fama

Mincing unit completely detachable from the machine?s body in order to allow an efficient cleaning.

ABS pestle.

Structure completely in stainless steel for easy and throughout cleaning.

Ventiladed, heat insulated motor block. 24 Volt control.

Equipped with one disc: 6 mm.

| FEATURES             |                |
|----------------------|----------------|
| Dimensions (WDH)     | 215x440x440 mm |
| Production           | 300 kg/h       |
| Speed                | 140 rpm        |
| Power                | 1.1 kW         |
| Power supply         | 400V/3/50 Hz   |
| Grater mouth         | Ø 82 mm        |
| Weight               | 22 kg          |
| Packaging dimensions | 300x480x520 mm |
| Gross weight         | 27 kg          |