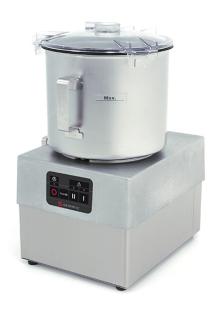

## CUTTER, 8 L - 2 SPEEDS K-82

## 20 - 100 Meals.

To chop, mash, mix, knead, emulsify any product in few seconds. Stainless steel removable bowl whose cover design allows liquids to be added whilst in operation.

The control panel, electronic and waterproof, allows programming by time and includes a burst button.

Equipped with safety micro-switch, which avoids wrong working if the cover or the bowl are not in the correct position.

Default equipment: Set of serrated blades.

| FEATURES                 |                 |
|--------------------------|-----------------|
| Dimensions (WDH)         | 286x387x473 mm  |
| Maximum product capacity | 4 kg            |
| Bowl capacity            | 81              |
| Bowl dimensions          | Ø 240x199 mm    |
| Speed, Min-max.          | 1500 / 3000 rpm |
| Power                    | 0.9 -1.5 kW     |
| Power supply             | 400V/3/50 Hz    |
| Weight                   | 22.6 kg         |
| Packaging dimensions     | 440x355x570 mm  |
| Gross weight             | 25,6 kg         |