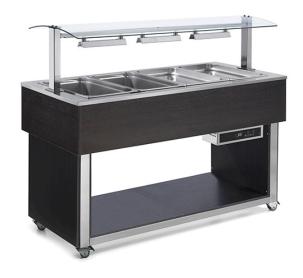

## **BUFFET WITH HEATED BAINS MARIE, 6X GN1/1** ES-RED PLUS 6W

## Ref: 0135.392.121A Magnus

Structure in chrome-plated frame on wheels, timber cladding, glass hood and hot halogen lamps.

As standard, this model is supplied in Wenge colour. Upon request, it can be supplied in brown and other RAL colours. Tank has rounded bottom for complete hygiene and drain pipe on diamond-cut bottom to allow water drainage and water tap. Tank units accommodate GN pans 200mm high. Pans lie on the top.

Manual filling, water drainage by removing the discharge pipe and by opening the tap underside the tank.

Digital control panel on the underside.

Pans not included.

Note: The displayed image is the Essence-Red Plus 4W model.