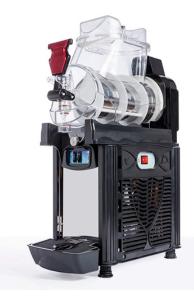

## SMOOTHIES AND SLUSH MACHINE, 1X6 L AURORA 1

## Ref: 0410.227.010 Cofrimell

Chassis completely made in stainless steel. Cooling system: The cylindrical evaporator is completely made in one piece stainless steel AISI 304 with no weldings. The dispensing system is easy to use and to remove and it is already predisposed for the eventual locking system. The fixing system doesn? It require tools for the disassembly of the bowl.

## FEATURES

| Dimensions (WDH)     | 220x480x710 mm |
|----------------------|----------------|
| Capacity             | 1x 6 l         |
| Power                | 0.35 kW        |
| Power supply         | 230V/1/50Hz    |
| Weight               | 28 kg          |
| Packaging dimensions | 250x560x830 mm |
| Gross weight         | 27 kg          |