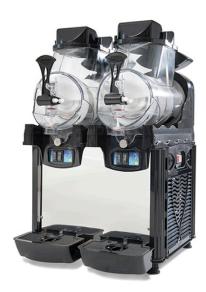

## SMOOTHIES AND SLUSH MACHINE, 2X6 L AURORA 2

Ref: 0410.227.011 Cofrimell

Chassis completely made in stainless steel.

Cooling system: The cylindrical evaporator is completely made in one piece stainless steel AISI 304 with no weldings.

The dispensing system is easy to use and to remove and it is already predisposed for the eventual locking system.

The fixing system doesn? It require tools for the disassembly of the bowl.

| FEATURES         |                |
|------------------|----------------|
| Dimensions (WDH) | 440x480x710 mm |
| Capacity         | 2x 6 l         |
| Power            | 0.55 kW        |
| Power supply     | 230V/1/50Hz    |
| Weight           | 46 kg          |