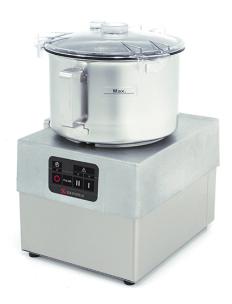

## **CUTTER**, **5.5** L **- 2 SPEEDS** K-52

## Ref: 0707.10.010 Sammic

## 20 - 75 Meals.

To chop, mash, mix, knead, emulsify any product in few seconds. Stainless steel removable bowl whose cover design allows liquids to be added whilst in operation.

The control panel, electronic and waterproof, allows programming by time and includes a burst button. It is equipped with safety micro-switch, which avoids wrong working if the cover or the bowl are not in the correct position.

Default equipment: Set of serrated blades.

| FEATURES                 |                 |
|--------------------------|-----------------|
| Dimensions (WDH)         | 286x387x439 mm  |
| Maximum product capacity | 3 kg            |
| Bowl capacity            | 5.5             |
| Bowl dimensions          | Ø 240x150 mm    |
| Speed, Min-max.          | 1500 / 3000 rpm |
| Power                    | 0.9 -1.5 kW     |
| Power supply             | 400V/3/50 Hz    |
| Weight                   | 21.6 kg         |
| Packaging dimensions     | 440x355x570 mm  |
| Gross weight             | 24,5 kg         |