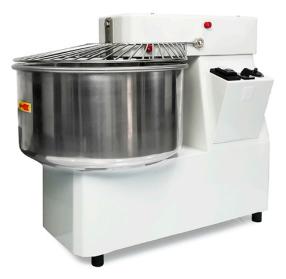

## DOUGH SPIRAL MIXER WITH FIXED HEAD AND BOWL, 42 L / 38 KG - 2 SPEEDS AFT42-2V

## Ref: 1000.775.020 Magnus

Designed to work with different types of dough, especially soft doughs like bread, pizza, and tortillas.

White body with fixed head and bowl.

With timer and wheels.

Spiral, grid, dough-breaker and bowl in stainless steel.

## FEATURES

| Dimensions (WDH)     | 470x850x720 mm        |
|----------------------|-----------------------|
| Power                | 1.1/1.5 kW / 1.5/2 HP |
| Power supply         | 400V/3/50Hz           |
| Bowl size            | Ø 450x260 mm          |
| Dough weight         | 38 kg                 |
| Capacity             | 421                   |
| Dough production     | 140 kg/h              |
| Spiral speed         | 92 / 139 rpm          |
| Bowl speed           | 9 / 14 rpm            |
| Weight               | 106 kg                |
| Packaging dimensions | 550x930x880 mm        |
| Gross weight         | 130 kg                |