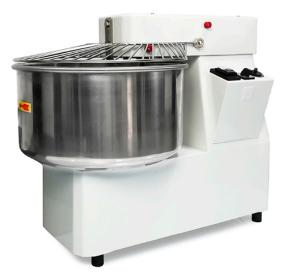

## DOUGH SPIRAL MIXER WITH FIXED HEAD AND BOWL, 53 L / 44 KG - 2 SPEEDS AFT53-2V

## Ref: 1000.775.021 Magnus

Designed to work with different types of dough, especially soft doughs like bread, pizza, and tortillas.

White body with fixed head and bowl.

With timer and wheels.

Spiral, grid, dough-breaker and bowl in stainless steel.

## FEATURES

| Dimensions (WDH)     | 530x860x720 mm        |
|----------------------|-----------------------|
| Power                | 1.1/1.5 kW / 1.5/2 HP |
| Power supply         | 400V/3/50Hz           |
| Bowl size            | Ø 500x270 mm          |
| Dough weight         | 44 kg                 |
| Capacity             | 53                    |
| Dough production     | 170 kg/h              |
| Spiral speed         | 92 / 139 rpm          |
| Bowl speed           | 9 / 14 rpm            |
| Weight               | 109 kg                |
| Packaging dimensions | 600x960x880 mm        |
| Gross weight         | 134 kg                |