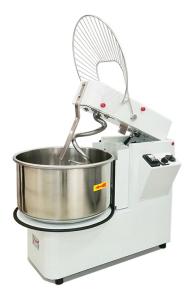

## DOUGH SPIRAL MIXER WITH RISING TOP AND EXTRACTIBLE BOWL, 33 L / 25 KG - 2 SPEEDS AET33-2V

Ref: 1000.775.023 Magnus

Designed to work with different types of dough, especially soft doughs like bread, pizza, and tortillas.

White body with rising top and extractible bowl.

With timer and wheels.

Spiral, grid, dough-breaker and bowl in stainless steel.

|   | ٨т   | 11 | D | ES         |
|---|------|----|---|------------|
| Г | -\ I | U  | n | <b>E</b> 3 |

| Dimensions (WDH)     | 460x840x730 mm        |  |
|----------------------|-----------------------|--|
| Power                | 1.1/1.5 kW / 1.5/2 HP |  |
| Power supply         | 400V/3/50Hz           |  |
| Bowl size            | Ø 400x260 mm          |  |
| Dough weight         | 25 kg                 |  |
| Capacity             | 33                    |  |
| Dough production     | 100 kg/h              |  |
| Weight               | 125 kg                |  |
| Packaging dimensions | 910x550x870 mm        |  |
| Gross weight         | 150 kg                |  |