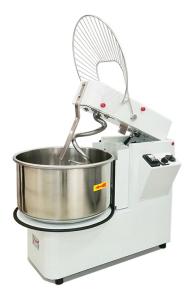

## DOUGH SPIRAL MIXER WITH RISING TOP AND EXTRACTIBLE BOWL, 42 L / 38 KG - 2 SPEEDS AET42-2V

Ref: 1000.775.024 Magnus

Designed to work with different types of dough, especially soft doughs like bread, pizza, and tortillas.

White body with rising top and extractible bowl.

With timer and wheels.

Spiral, grid, dough-breaker and bowl in stainless steel.

|   | ٨т   | 11 | D | ES         |
|---|------|----|---|------------|
| Г | -\ I | U  | n | <b>E</b> 3 |

| Dimensions (WDH)     | 490x860x730 mm        |  |
|----------------------|-----------------------|--|
| Power                | 1.1/1.5 kW / 1.5/2 HP |  |
| Power supply         | 400V/3/50Hz           |  |
| Bowl size            | Ø 450x260 mm          |  |
| Dough weight         | 38 kg                 |  |
| Capacity             | 421                   |  |
| Dough production     | 140 kg/h              |  |
| Weight               | 129 kg                |  |
| Packaging dimensions | 550x930x880 mm        |  |
| Gross weight         | 153 kg                |  |