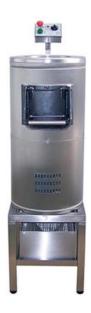

## STAINLESS STEEL POTATO PEELER 12 KG, THREE-PHASE MC 12 TR

Ref: 0703.49.001A Magnus

\* Maximum height with control tower

Structure made of stainless steel AISI 304.

With  $\emptyset$  200 window in the upper part.

Equipped with a control tower removable for higher durability of the command switches; timer 0-15 minutes; chamber walls with abrasive has an easy replacement system. Safety system.

Easy use and maintenance

Complies with current CE norms.

Support not included.

| FEATURES             |                      |
|----------------------|----------------------|
| Dimensions (WDH)     | Ø 400x820 (1040)* mm |
| Power                | 0.37 kW              |
| Power supply         | 400V/3/50 Hz         |
| Capacity             | 12 kg                |
| Speed                | 1370 rpm             |
| Drain outlet         | Ø 75 mm              |
| Weight               | 60 kg                |
| Packaging dimensions | 410x530x930 mm       |
| Gross weight         | 61 kg                |