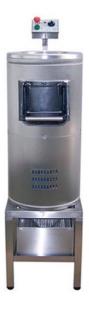

## STAINLESS STEEL POTATO PEELER 12 KG, SINGLE-PHASE MC 12 MN

Ref: 0703.49.002A Magnus

\* Maximum height with control tower

Structure made of stainless steel AISI 304. With  $\emptyset$  200 window in the upper part. Equipped with a control tower removable for higher durability of the command switches; timer 0-15 minutes; chamber walls with abrasive has an easy replacement system. Safety system. Easy use and maintenance Complies with current CE norms. Support not included.

## FEATURES

| Dimensions (WDH)     | Ø 400x820 (1040)* mm |
|----------------------|----------------------|
| Power                | 0.37 kW              |
| Power supply         | 230V/1/50 Hz         |
| Capacity             | 12 kg                |
| Speed                | 1370 rpm             |
| Drain outlet         | Ø 75 mm              |
| Weight               | 60 kg                |
| Packaging dimensions | 890x530x930 mm       |
| Gross weight         | 61 kg                |