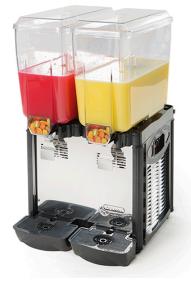

## REFRIGERATED DRINK DISPENSER, 2X20 L JETCOF 240M

## Ref: 0400.227.018 Cofrimell

High transparency bowl, washable and removable. Bodywork and distribution lever in stainless steel, bowl and cover in polycarbonate.

System with mixing paddle prevents the beverage foaming and oxidation.

Condensation by forced ventilation and temperature control through adjustable thermostat.