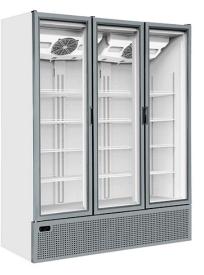

## TRIPLE DOOR VISICOOLER WITH CANOPY AND HINGED GLASS DOORS 0/ +10 ° C S 1600 WOC 3D

Ref: 0107.425.010 Magnus

Capacity for 1828x 330 ml cans or 912x 500 ml bottles.

With digital thermometer, internal with LED lighting, double hinged glass doors, 2 adjustable feet and 6 casters, R-290 refrigerant, digitalc thermostat and ventilated cooling.

Outside structure in white colour and internal cabinet material in ABS. Door in grey colour frames.

4 Adjustable shelves per door.

| F | EA | TUI | RES |
|---|----|-----|-----|
|   |    |     |     |

| Dimensions (WDH)     | 1600x736x2050 mm |
|----------------------|------------------|
| Power                | 0.88 kW          |
| Power supply         | 230V/1/50 Hz     |
| Energy consumption   | 5.22 kWh/24h     |
| Capacity (Gross/net) | 1455 / 1326 l    |
| Temperature          | 0 / +10 ºC       |
| Weight               | 247 kg           |