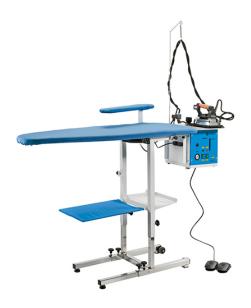

## IRONING BOARD, 1210X440 MM KER/5

Ref: 0914.468.022 Magnus

Heated, vacuum and blowing foldable ironing board, adjustable in height with spring from 850 to 1050 mm.

Includes 4.5 stainless steel boiler with discharge tap, iron, double valve safety, safety thermostat in case of breakdown and no water indicator.

Note: The displayed image includes optional vacuum sleeve ironing arm.

| FEATURES                 |                  |
|--------------------------|------------------|
| Open dimensions (WDH)    | 1460x520x1050 mm |
| Closed dimensions (WDH)  | 450x520x1220 mm  |
| Net boiler capacity      | 3.4              |
| Autonomy of operation    | 4 h              |
| Boiler power             | 1450 W           |
| Iron power               | 800 W            |
| Ironing board power      | 200 W            |
| Vacuum+blowing motor     | 25 W             |
| Power supply             | 230V/1/50-60 Hz  |
| Operating steam pressure | 2.8 bar          |
| Weight                   | 36 kg            |
| Packaging dimensions     | 1600x500x600 mm  |
| Gross weight             | 40 kg            |
|                          |                  |