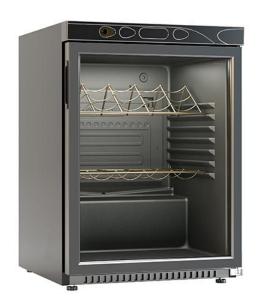

## MINI-WINE DISPLAY UNIT FOR 19 BOTTLES S 149 WIC ST

Ref: 0112.425.003B Magnus

Capacity for 19x 750 ml bottles.

With digital thermometer, mechanical thermostat, double glass door, 2 adjustable feet at front and 2 rollers at the rear, lock, different levels of temperature, R600a refrigerant, static cooling. Internal cabinet material in ABS.

3 Adjustable grids (2 grids for the horizontal storage of bottles and 1 grid for the display of bottles at an angle of 45°).

| FEATURES             |                |
|----------------------|----------------|
| Dimensions (WDH)     | 600x645x840 mm |
| Power                | 0.85 kW        |
| Power supply         | 230V/1/50 Hz   |
| Energy consumption   | 1.45 kWh/24    |
| Capacity (Gross/net) | 158 / 148 I    |
| Temperature          | +7 / +20 °C    |
| Weight               | 41 kg          |
| Packaging dimensions | 610x670x890 mm |
| Gross weight         | 47 kg          |