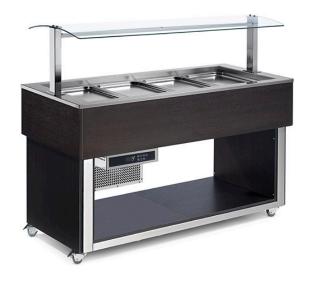

## **BUFFET WITH STATIC COOLING, 3X GN 1/1** ES-GREEN PLUS 3W

Ref: 0135.392.094A Magnus

Structure in chrome-plated frame on wheels, timber cladding, glass hood and LED energy-saving lighting.

As standard, this model is supplied in Wenge colour. Upon request, it can be supplied in brown and other RAL colours. Tanks have rounded bottom for complete hygiene and drain pipe on diamond-cut bottom to better permit water drainage and water

Tank units accommodate GN pans 200mm high. Pan lie on s/s support inside the tank 25mm lower from the top in order to allow good conservation also to food surface.

Digital control panel on the underside.

R-290 refrigerant.

Pans not included.

Note: The displayed image is the Essence-Green 4 W model.

| FEATURES             |                  |
|----------------------|------------------|
| Dimensions (WDH)     | 1169x650x1288 mm |
| Power                | 0.274 kW         |
| Power supply         | 230V/1/50-60 Hz  |
| Pan capacity         | 3x GN1/1         |
| Internal tank depth  | 250 mm           |
| Temperature          | + 4 / + 8 °C     |
| Packaging dimensions | 720x1220x1100 mm |
| Gross weight         | 130 kg           |
|                      |                  |