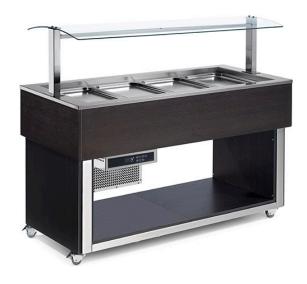

## **BUFFET WITH STATIC COOLING, 6X GN 1/1** ES-GREEN PLUS 6W

Ref: 0135.392.096A Magnus

Structure in chrome-plated frame on wheels, timber cladding, glass hood and LED energy-saving lighting.

As standard, this model is supplied in Wenge colour. Upon request, it can be supplied in brown and other RAL colours. Tanks have rounded bottom for complete hygiene and drain pipe on diamond-cut bottom to better permit water drainage and water

Tank units accommodate GN pans 200mm high. Pan lie on s/s support inside the tank 25mm lower from the top in order to allow good conservation also to food surface.

Digital control panel on the underside.

R-290 refrigerant.

Pans not included.

Note: The displayed image is the Essence-Green 4 W model.

| FEATURES             |                  |
|----------------------|------------------|
| Dimensions (WDH)     | 2144x650x1288 mm |
| Power                | 0.274 kW         |
| Power supply         | 230V/1/50-60 Hz  |
| Pan capacity         | 6x GN1/1         |
| Internal tank depth  | 250 mm           |
| Temperature          | + 4 / + 8 °C     |
| Packaging dimensions | 2210x720x1100 mm |
| Gross weight         | 150 kg           |
|                      |                  |