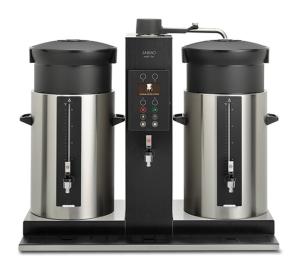

## COFFEE BREWER 90 L WITH HOT WATER DISPENSER AND 2 CONTAINERS CB 2X20W

Ref: 0440.317.033B Animo

Structure in stainless steel.

Containers supplied with water level gauge and easy to use tap, easy programmation, lighted LCD display, detector for containers, slow start-up, suggestion of coffee portion, alert for finished coffee, several cleaning options, water net connection 3/4? and with safety arm.

| FEATURES             |                 |
|----------------------|-----------------|
| Dimensions (WDH)     | 1095x500x895 mm |
| Power                | 9.275 kW        |
| Power supply         | 400V/3/50-60 Hz |
| Coffee production    | 90 l/h          |
| Hot water production | 60 l/h          |
| Holding temperature  | 80 - 85 °C      |
| Filter paper         | Ø 203/533 mm    |
| Containers           | 2               |