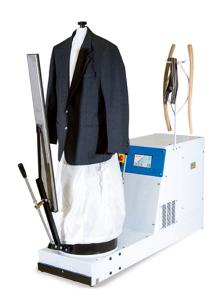

## STEAM DUMMY WITHOUT BOILER ZEUS/V 2009

Ref: 0916.468.002A Magnus

Especially designed for the finishing of coats, jackets, anoraks, sweatshirts and shirts.

The shoulder width is adjustable.

Touch screen.