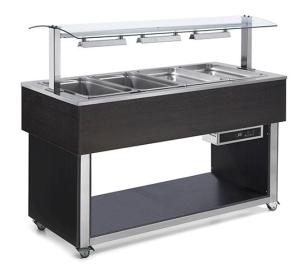

## Ref: 0135.392.119A Magnus

Structure in chrome-plated frame on wheels, timber cladding, glass hood and hot halogen lamps.

As standard, this model is supplied in Wenge colour. Upon request, it can be supplied in brown and other RAL colours. Tank has rounded bottom for complete hygiene and drain pipe on diamond-cut bottom to allow water drainage and water tap. Tank units accommodate GN pans 200mm high. Pans lie on the top.

Heating by steam produced by long-lasting heating elements positioned from the outside of the tank. Thermostat prevents them from overheating.

Water level control as a standard feature (when water is not enough, the machine does not work in order to prevent it from any damage that could occur with overheating).

Manual filling, water drainage by removing the discharge pipe and by opening the tap underside the tank.

Digital control panel on the underside.

Pans not included.

Note: The displayed image is the Essence-Red Plus 4W model.