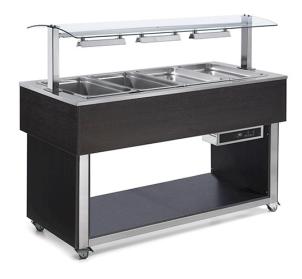

## **BUFFET WITH HEATING BY HOT AIR, 3X GN1/1 ES-ORANGE PLUS 3W**

Ref: 0135.392.122A Magnus

Structure in chrome-plated frame on wheels, timber cladding, glass hood and hot halogen lamps.

As standard, this model is supplied in Wenge colour. Upon request, it can be supplied in brown and other RAL colours. Tank has rounded bottom for complete hygiene.

Tank units accommodate GN pans 200mm high. Pans lie on the

Heating by hot air produced by long-lasting heating elements positioned on the outside of the tank. Thermostats prevent them from overheating.

Digital control panel on the underside.

Pans not included.

Note: The displayed image is the Essence-Orange Plus 4W model.

| FEATURES            |                            |
|---------------------|----------------------------|
| Dimensions (WDH)    | 1169x650x1288 mm           |
| Power               | 1.9 kW                     |
| Power supply        | 230V/1/50-60 Hz            |
| Pan capacity        | 3x GN1/1                   |
| Internal tank depth | 210 mm                     |
| Temperature         | + 60 / + 99 <sup>o</sup> C |