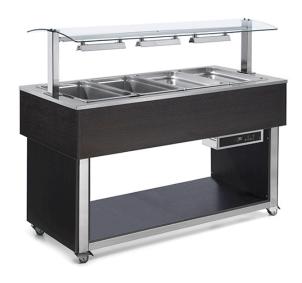

## BUFFET WITH HEATING BY HOT AIR, 4X GN1/1 ES-ORANGE PLUS 4W

## Ref: 0135.392.123A Magnus

Structure in chrome-plated frame on wheels, timber cladding, glass hood and hot halogen lamps.

As standard, this model is supplied in Wenge colour. Upon request, it can be supplied in brown and other RAL colours. Tank has rounded bottom for complete hygiene.

Tank units accommodate GN pans 200mm high. Pans lie on the top.

Heating by hot air produced by long-lasting heating elements positioned on the outside of the tank. Thermostats prevent them from overheating.

Digital control panel on the underside.

Pans not included.

| FEATURES             |                  |
|----------------------|------------------|
| Dimensions (WDH)     | 1494x650x1288 mm |
| Power                | 2.6 kW           |
| Power supply         | 230V/1/50-60 Hz  |
| Pan capacity         | 4x GN1/1         |
| Internal tank depth  | 210 mm           |
| Temperature          | + 60 / + 99 °C   |
| Packaging dimensions | 1570x725x1110 mm |
| Gross weight         | 100 kg           |