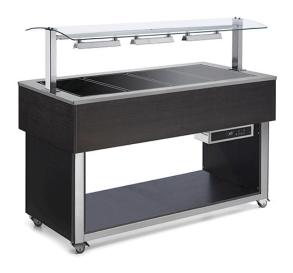

## **BUFFET WITH HEATING CERAMIC GLASS, 3X GN1/1 ES-BROWN PLUS 3W**

Ref: 0135.392.126A Magnus

Buffets with heated glass top units, structure in chrome-plated frame on wheels, timber cladding, glass hood and hot halogen lamps.

As standard, this model is supplied in Wenge colour. Upon request, it can be supplied in brown and other RAL colours. Heated glass top units for hot food to be displayed. Hot zones well signalized on the surface.

Long-lasting heating elements are positioned under the glass top. Thermostat prevent them from overheating.

Digital control panel on the underside.

Note: The displayed image is the Essence-Brown Plus 4W model.

| FEATURES         |                  |
|------------------|------------------|
| Dimensions (WDH) | 1169x650x1288 mm |
| Power            | 1.255 kW         |
| Power supply     | 230V/1/50-60 Hz  |
| Pan capacity     | 3x GN1/1         |
| Temperature      | + 60 / + 99 °C   |