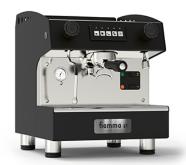

## AUTOMATIC ESPRESSO COFFEE MACHINE MARINA CV

Ref: 2.0.002.7005 Fiamma

Automatic espresso coffee machine (with automatic, programmable portions).

Ideal for moderate-medium coffee consumption.

Group for a perfectly smooth pre-infusion.

Vibration pump.

Automatic cleaning cycle for the group.

Stainless steel body and panels in black color.

Very easy maintenance (easy to extract side panels, quick access to boiler and water block).

It is recommended to use a water filter system.

Supplied with 1 Brita water filter (to be added to the machine price), 1 double filterholder, 1 single filterholder, brush, blind filter.

| FEATURES         |                 |
|------------------|-----------------|
| Groups           | 1               |
| Dimensions (WDH) | 375x530x485 mm  |
| Power            | 1.8 kW          |
| Power supply     | 230V/1/50-60 Hz |
| Boiler capacity  | 31              |
| Water tap        | 1               |
| Steam taps       | 1               |
| Weight           | 30.5 kg         |