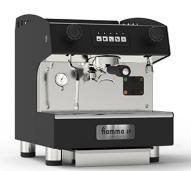

## AUTOMATIC ESPRESSO COFFEE MACHINE WITH WATER TANK OF 2.5 L MARINA CV DI

Ref: 2.0.002.7006 Fiamma

Automatic espresso coffee machine (with automatic, programmable portions).

Ideal for moderate-medium coffee consumption.

Group for a perfectly smooth pre-infusion.

Vibration pump.

Automatic cleaning cycle for the group.

Stainless steel body and panels in black color.

Very easy maintenance (easy to extract side panels, quick access to boiler and water block).

It is recommended to use a water filter system.

Supplied with 1 Brita water filter (to be added to the machine price), 1 double filterholder, 1 single filterholder, brush, blind filter.

| FEATURES         |                 |
|------------------|-----------------|
| Groups           | 1               |
| Dimensions (WDH) | 375x530x485 mm  |
| Power            | 1.8 kW          |
| Power supply     | 230V/1/50-60 Hz |
| Boiler capacity  | 31              |
| Water tank       | 2.5             |
| Water tap        | 1               |
| Steam taps       | 1               |
| Weight           | 30.5 kg         |
| Gross weight     | 35,5 kg         |