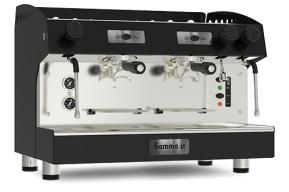

## SEMI-AUTOMATIC ESPRESSO COFFEE MACHINE - RESTYLE CARAVEL 2 TC

Ref: 2.0.017.9011 Fiamma

Manual control of doses.

Automatic water entry.

Groups for a perfectly smooth pre-infusion.

Long, rotative steam wands in stainless steel.

Very easy maintenance (easy to extract side panels, quick access to boiler and water block).

It is recommended to use a water filter system.

Supplied with 1 Brita water filter (to be added to the machine price), 1 double filterholder per group, 1 single filterholder, blind filter, brush.

| FEATURES         |                     |
|------------------|---------------------|
| Groups           | 2                   |
| Dimensions (WDH) | 665x563x530 mm      |
| Power            | 3.7 kW              |
| Power supply     | 220-240V/1/50-60 Hz |
| Boiler capacity  | 111                 |
| Water tap        | 1                   |
| Steam taps       | 2                   |
| Weight           | 59 kg               |
| Gross weight     | 66 kg               |