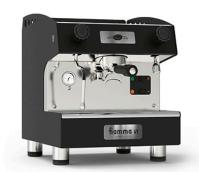

## ESPRESSO MACHINE SEMI - AUTOMATIC MARINA RESTYLE

Ref: 2.0.002.7000 Fiamma

Manual control of doses.

Ideal for moderate-medium coffee consumption.

Group for a perfectly smooth pre-infusion.

Vibration pump.

Automatic cleaning cycle for the group.

Stainless steel body and panels in black color.

Very easy maintenance (easy to extract side panels, quick access to boiler and water block).

It is recommended to use a water filter system.

Supplied with 1 Brita water filter (to be added to the machine price), 1 double filterholder, 1 single filterholder, brush, blind filter.

| FEATURES         |                 |
|------------------|-----------------|
| Groups           | 1               |
| Dimensions (WDH) | 375x530x485 mm  |
| Power            | 1.8 kW          |
| Power supply     | 230V/1/50-60 Hz |
| Boiler capacity  | 31              |
| Water tap        | 1               |
| Steam taps       | 1               |
| Weight           | 30.5 kg         |
|                  |                 |