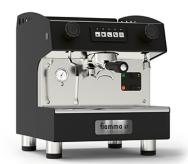

## AUTOMATIC ESPRESSO COFFEE MACHINE WITH ROTATIVE PUMP MARINA CV PRO

Ref: 2.0.002.7015 Fiamma

Automatic espresso coffee machine (with automatic, programmable portions).

Ideal for moderate-medium coffee consumption.

Group for a perfectly smooth pre-infusion.

Automatic cleaning cycle for the group.

Stainless steel body and panels in black color.

Very easy maintenance (easy to extract side panels, quick access to boiler and water block).

It is recommended to use a water filter system.

Supplied with 1 Brita water filter (to be added to the machine price), 1 double filterholder, 1 single filterholder, brush, blind filter.

| FEATURES         |                 |
|------------------|-----------------|
| Groups           | 1               |
| Dimensions (WDH) | 375x530x485 mm  |
| Power            | 1.95 kW         |
| Power supply     | 230V/1/50-60 Hz |
| Boiler capacity  | 31              |
| Water tap        | 1               |
| Steam taps       | 1               |
| Weight           | 33.5 kg         |