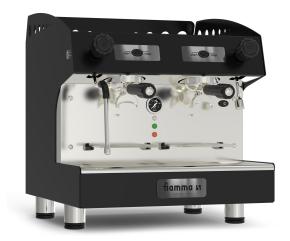

## SEMI-AUTOMATIC ESPRESSO COFFEE MACHINE, COMPACT VERSION - RESTYLE CARAVEL 2 COMPACT TC

Ref: 2.0.017.9031 Fiamma

Ideal for places with reduced space.

Manual control of doses.

Automatic water entry.

Groups for a perfectly smooth pre-infusion.

Long, rotative steam wands in stainless steel.

Very easy maintenance (easy to extract side panels, quick access to boiler and water block).

It is recommended to use a water filter system.

Supplied with 1 Brita water filter (to be added to the machine price), 1 double filterholder per group, 1 single filterholder, blind filter, brush.

| FEATURES         |                     |
|------------------|---------------------|
| Groups           | 2                   |
| Dimensions (WDH) | 475x563x530 mm      |
| Power            | 2.7 kW              |
| Power supply     | 220-240V/1/50-60 Hz |
| Boiler capacity  | 6.5                 |
| Water tap        | 1                   |
| Steam taps       | 1                   |
| Weight           | 52.5 kg             |
|                  |                     |