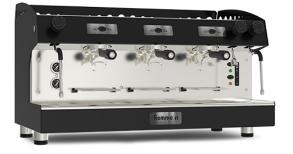

## SEMI-AUTOMATIC ESPRESSO COFFEE MACHINE - RESTYLE CARAVEL 3 TC

Ref: 2.0.018.9011 Fiamma

Manual control of doses.

Automatic water entry.

Groups for a perfectly smooth pre-infusion.

Long, rotative steam wands in stainless steel.

Very easy maintenance (easy to extract side panels, quick access to boiler and water block).

It is recommended to use a water filter system.

Supplied with 1 Brita water filter (to be added to the machine price),

1 double filterholder per group, 1 single filterholder, blind filter, brush.

## FEATURES

| Groups           | 3                             |
|------------------|-------------------------------|
| Dimensions (WDH) | 875x563x530 mm                |
| Power            | 5.2 kW                        |
| Power supply     | 220-240V/1/50-60 Hz / 400V/2N |
| Boiler capacity  | 181                           |
| Water tap        | 1                             |
| Steam taps       | 2                             |
| Weight           | 76 kg                         |