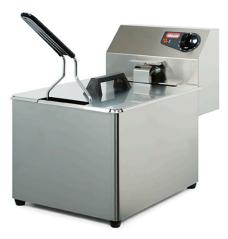

## ELECTRIC FRYER 5 L, COUNTERTOP FF6 V20

## Ref: 2.0.085.3000 Fiamma

Detachable headpiece for quick and easy cleaning. Vat with cold zone for a longer lifetime of the frying oil. Adjustable thermostat of 50-180°C. Safety thermostat with manual reset. Active safety system. Structure made in stainless steel. Heating element with stainless steel protection.

## FEATURES

| Dimensions (WDH)  | 265x430x335 mm      |
|-------------------|---------------------|
| Power             | 3 kW                |
| Power supply      | 220-240V/1/50-60 Hz |
| Basket dimensions | 220x250x104 mm      |
| Oil capacity      | 51                  |
| Production        | 10 kg/h             |
| Weight            | 6.5 kg              |