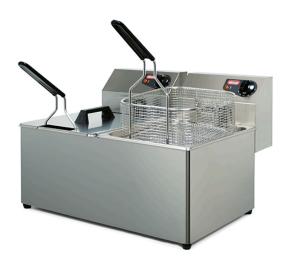

## ELECTRIC FRYER 5+5 L, COUNTERTOP FF6+6 V20

Ref: 2.0.086.3000 Fiamma

Detachable headpiece for quick and easy cleaning. Vat with cold zone for a longer lifetime of the frying oil. Adjustable thermostat of 50-180°C. Safety thermostat with manual reset. Active safety system. Structure made in stainless steel.

Heating element with stainless steel protection.

| FEATURES          |                     |
|-------------------|---------------------|
| Dimensions (WDH)  | 525x430x335 mm      |
| Power             | 3 + 3 kW            |
| Power supply      | 220-240V/1/50-60 Hz |
| Basket dimensions | 220x250x104 mm      |
| Oil capacity      | 5 + 5               |
| Production        | 10 + 10 kg/h        |
| Weight            | 12 kg               |