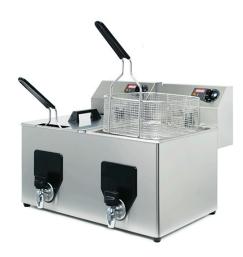

## ELECTRIC FRYER 8+8 L, COUNTERTOP FF10+10

Ref: 2.0.088.3000 Fiamma

Detachable headpiece for quick and easy cleaning.

Vat with cold zone for a longer lifetime of the frying oil.

Adjustable thermostat of 50-180°C.

Safety thermostat with manual reset.

Active safety system.

Structure made in stainless steel.

Heating element with stainless steel protection.

Vat equipped with tap for easy draining of the oil.

| FEATURES          |                     |
|-------------------|---------------------|
| Dimensions (WDH)  | 525x475x375 mm      |
| Power             | 3.5 + 3.5 kW        |
| Power supply      | 220-240V/1/50-60 Hz |
| Basket dimensions | 220x250x104 mm      |
| Oil capacity      | 8 + 8               |
| Production        | 13 + 13 kg/h        |
| Weight            | 14 kg               |