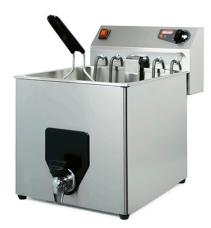

## ELECTRIC FRYER 10 L, COUNTERTOP FF15 TR V20

Ref: 2.0.091.3000 Fiamma

Detachable headpiece for quick and easy cleaning. Vat with cold zone for a longer lifetime of the frying oil. Adjustable thermostat of 50-180°C. Safety thermostat with manual reset.

A still a sefety avertors

Active safety system.

Structure made in stainless steel.

Heating element with stainless steel protection.

Vat equipped with tap for easy draining of the oil.

| FEATURES          |                 |
|-------------------|-----------------|
| Dimensions (WDH)  | 325x500x415 mm  |
| Power             | 7.5 kW          |
| Power supply      | 400V/3/50-60 Hz |
| Basket dimensions | 276x276x104 mm  |
| Oil capacity      | 10              |
| Production        | 20 kg/h         |
| Weight            | 10.8 kg         |