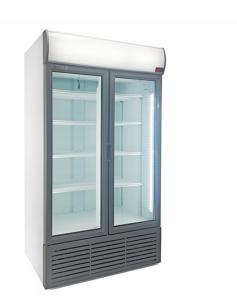

## DOUBLE DOOR VISICOOLER WITH CANOPY AND HINGED GLASS DOORS 0/ +10 $^{\circ}$ C, 962 L S 900 SC TD

Ref: 0107.425.009 Magnus

Capacity for 1098x 330 ml cans or 489x 500 ml bottles.

With digital thermometer, internal and canopy lighting, double hinged glass doors, 4 adjustable feet, R-290 refrigerant, digital thermostat and ventilated cooling.

Outside structure in white colour and internal cabinet material in ABS. Door in grey colour frames. 4 Adjustable shelves.

| FEATURES             |                  |
|----------------------|------------------|
| Dimensions (WDH)     | 1103x728x2001 mm |
| Power                | 0.65 kW          |
| Power supply         | 230V/1/50 Hz     |
| Energy consumption   | 5.925 kWh/24h    |
| Capacity (Gross/net) | 962 / 846 I      |
| Temperature          | 0 / +10 °C       |
| Weight               | 158 kg           |
| Gross weight         | 158 kg           |