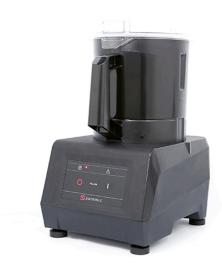

## **CUTTER**, **4.4** L - **1 SPEED** K-41

Ref: 0707.10.011 Sammic

10 - 50 Meals.

To chop, mash, mix, knead, emulsify any product in few seconds.

Transparent lid equipped with hole to add ingredients in use.

Bowl equipped with lateral stirrers for an homogeneous result without operator intervention.

Safety microswitches in the position of the bowl and the lid.

Default equipment: Set of serrated blades.

| FEATURES                 |                |
|--------------------------|----------------|
| Dimensions (WDH)         | 252x309x434 mm |
| Maximum product capacity | 2.5 kg         |
| Bowl capacity            | 4.4            |
| Bowl dimensions          | Ø 193x161 mm   |
| Speed                    | 1500 rpm       |
| Power                    | 0.8 kW         |
| Power supply             | 230V/1/50Hz    |
| Weight                   | 14.2 kg        |