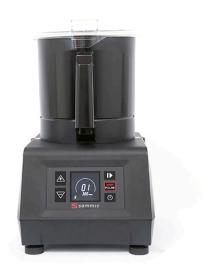

## **CUTTER-EMULSIFIER**, 4.4 L - **VARIABLE SPEED** KE-4V

Ref: 0707.10.012 Sammic

10 - 50 Meals.

To chop, mash, mix, knead, emulsify any product in few seconds.

Transparent lid equipped with hole to add ingredients in use.

Bowl equipped with lateral stirrers for an homogeneous result without operator intervention.

Safety microswitches in the position of the bowl and the lid.

Default equipment: Set of serrated blades.

| FEATURES                 |                |
|--------------------------|----------------|
| Dimensions (WDH)         | 252x309x434 mm |
| Maximum product capacity | 2.5 kg         |
| Bowl capacity            | 4.4            |
| Bowl dimensions          | Ø 193x161 mm   |
| Speed, Min-max.          | 300 / 3000 rpm |
| Power                    | 1.1 kW         |
| Power supply             | 230V/1/50Hz    |
| Weight                   | 11.9 kg        |