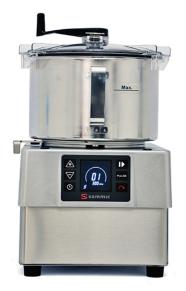

## CUTTER-EMULSIFIER, 5.5 L - VARIABLE SPEED KE-5V

Ref: 0707.10.013 Sammic

20 - 75 Meals.

Specially designed to work with liquids and emulsify. For that, it has variable speed, the control panel includes timer and the cover includes a ?Cut&Mix? scraper.

Equipped with ??brushless?? technology: Exclusive ??force control system?? - guarantee of a uniform and high quality result.

Stainless steel removable bowl whose cover design allows liquids to be added whilst in operation.

Equipped with safety micro-switch, which avoids wrong working if the cover or the bowl are not in the correct position.

Default equipment: Set of serrated blades and ??Cut&Mix?? scraper.

| TERTOTIES                |                |
|--------------------------|----------------|
| Dimensions (WDH)         | 286x387x487 mm |
| Maximum product capacity | 3 kg           |
| Bowl capacity            | 5.5 l          |
| Bowl dimensions          | Ø 240x150 mm   |
| Speed, Min-max.          | 300 / 3000 rpm |
| Power                    | 1.5 kW         |
| Power supply             | 230V/1/50Hz    |
| Weight                   | 18 kg          |
|                          |                |