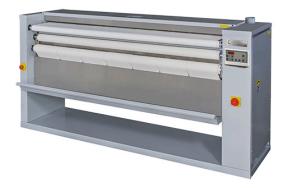

## GAS FLATWORK DRYER-IRONER Ø 320X1500MM GC 1532 G

## Ref: 0913.12.018 Grandimpianti

Structure in painted sheet.

Front-service type: the rotary drying press can be installed against a wall.

Adjustable roller revolving speed from 1 m/min till 5m/min through frequency controlled motor.

Finger saving fillet protects the operator in case of mismanouver.

Digital thermostat to select different temperatures and constant visual control of the attained temperature.

Safety thermostat to avoid undesirable overheating.

Manual device to move the roller and remove the washing in case of power failure.

Electronic device controls start and gas flame.

| 890x720x1060 mm |
|-----------------|
| 00V/3/50 Hz     |
| .18 kW          |
| 5 - 28 kg/h     |
| 0 320x1500 mm   |
| - 5 m/min       |
| 40 m3/h         |
| x Ø 100 mm      |
| 2.6 kW          |
| .21 m3/h        |
| .5 kg/h         |
| .5 kW           |
| C 2             |