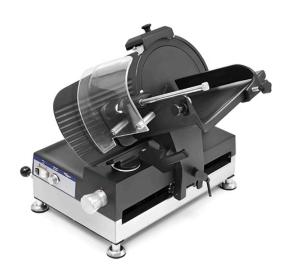

## AUTOMATIC MEAT SLICER (ALL EXTERNAL ALUMINIUM PARTS ARE BLACK QUANTANIUM NON-STICK COATED), Ø 300 MM START AUTO 300 TOTAL QUANTANIUM

Ref: 0602.22.013 Reninghaus

All external aluminium parts are black QuanTanium non-stick coated to be resistant to all detergents.

Start auto is a powerful automatic slicer that can also be used manually.

Carriage speed selection from 0 up to 60 slices/min.

Easy to use, easy to clean.

Ideal machine for supermarkets, restaurants, catering companies. and laboratories.

Anticorrosive and anodized aluminium casting construction: sturdy and light weight.

Multygrip belt drive.

Powerful and noiseless motor.

Slice thickness 20 mm.

| FEATURES             |                    |
|----------------------|--------------------|
| Dimensions (WDH)     | 725x660x595 mm     |
| Base dimension (WDH) | 390x575 mm         |
| Blade                | Ø 300 mm           |
| Cutting capacity     | 285x165 / Ø 190 mm |
| Power                | 0.42 kW / 0.57 HP  |
| Power supply         | 230V/1/50 Hz       |
| Weight               | 43 kg              |